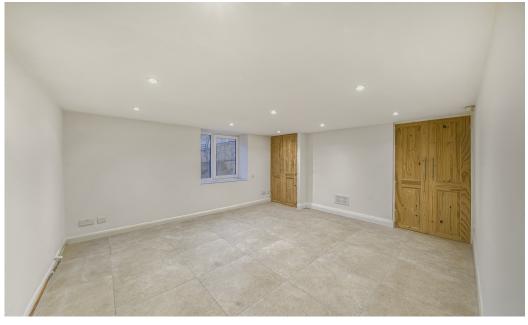

#### Family Room

12' 5" x 12' 1" (3.80m x 3.70m) This spacious and versatile room overlooks the rear garden and can serve as the main living room, a family room, a games room-you name it! It has been fully tanked for peace of mind and features a tiled floor for a sleek look and easy maintenance.