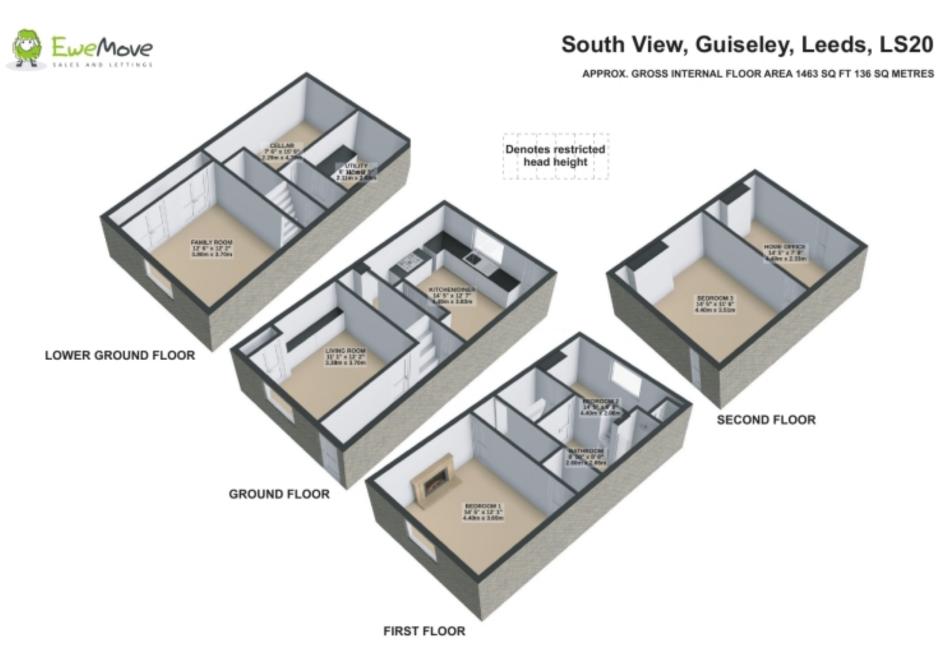

The almost directly south-facing rear garden captures all-day sunshine and offers a perfect spot to relax and unwind.

The ground floor features a spacious kitchen-diner, a rear living room, and a hallway providing garden access. The lower ground floor offers a generous second reception room also with direct garden access, along with a utility/storage area. On the first floor, you'll find the main double bedroom at the rear, a large single bedroom, and the house bathroom. The second floor hosts another well-proportioned double bedroom. The home is heated via the gas central heating combi boiler and has double glazing throughout.

#### Kitchen / Dining Room

14' 5" x 12' 6" (4.40m x 3.83m) The heart of the home! A spacious, modern kitchen-diner featuring a beautiful Yorkshire flagstone floor. Ample base and wall units are complemented by a contrasting worktop, a ceramic 1.5 sink, a range gas cooker, and a freestanding dishwasher. The central dining space is perfect for entertaining family and friends.

#### Living Room

12' 1" x 11' 1" (3.70m x 3.38m) A cosy, south-facing living room featuring timber floorboards, built-in storage units and shelving, and a feature oak beam mantelpiece.

#### Family Room

12' 5" x 12' 1" (3.80m x 3.70m) This spacious and versatile room overlooks the rear garden and can serve as the main living room, a family room, a games room-you name it! It has been fully tanked for peace of mind and features a tiled floor for a sleek look and easy maintenance.

#### South View, Guiseley, Leeds, LS20

APPROX. GROSS INTERNAL FLOOR AREA 1463 SQ FT 136 SQ METRES