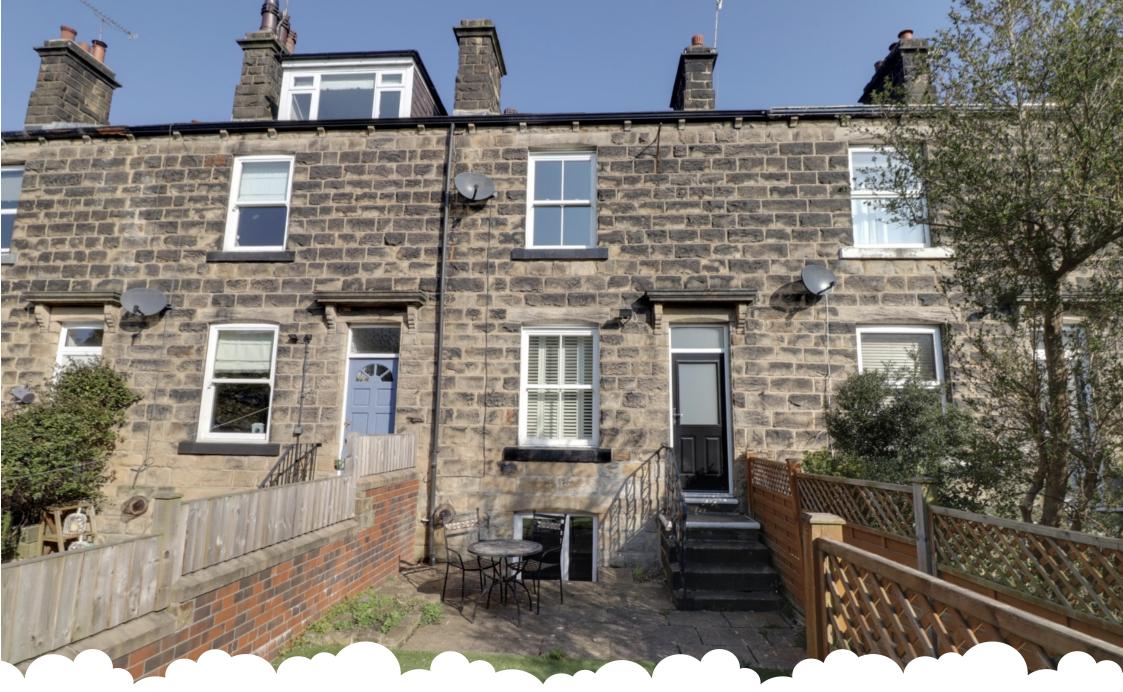

### Overview

CHARACTER, SPACE & CHAIN-FREE! This substantial charming period stone terraced home, set over four floors, offers an abundance of space & character. Ideally situated, just a short walk from Guiseley Train Station & the town centre, it provides both convenience and charm.

CHARACTER, SPACE & CHAIN-FREE! This substantial charming period stone terraced home, set over four floors, offers an abundance of space & character. Ideally situated, just a short walk from Guiseley Train Station & the town centre, it provides both convenience and charm.

Nestled behind Oxford Road in a quiet friendly neighbourhood, this stone-built through terrace seamlessly blends timeless elegance with modern comforts-perfect for first-time buyers and families alike.

The almost directly south-facing rear garden captures all-day sunshine and offers a perfect spot to relax and unwind.

The ground floor features a spacious kitchen-diner, a rear living room, and a hallway providing garden access. The lower ground floor offers a generous second reception room also with direct garden access, along with a utility/storage area. On the first floor, you'll find the main double bedroom at the rear, a large single bedroom, and the house bathroom. The second floor hosts another well-proportioned double bedroom. The home is heated via the gas central heating combi boiler and has double glazing throughout.