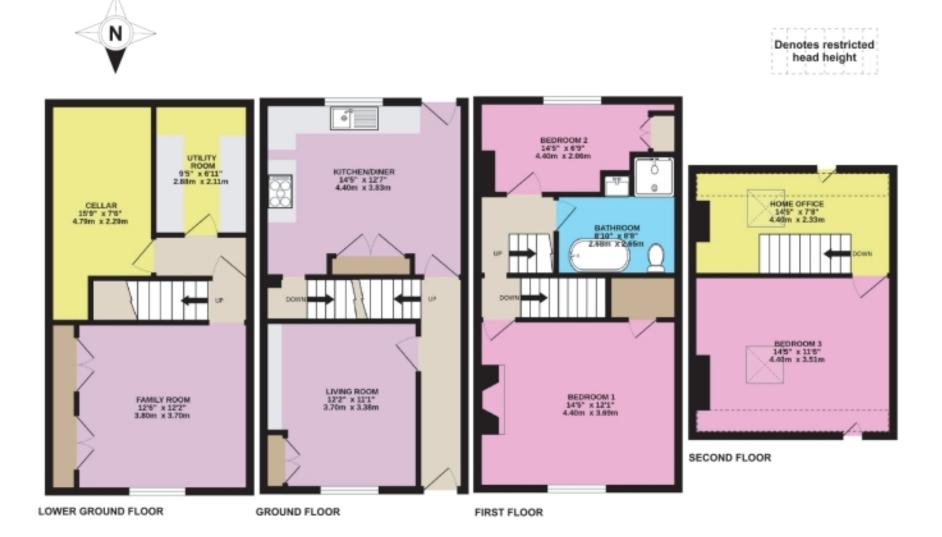

### Floorplans

EweMove

#### South View, Guiseley, Leeds, LS20

APPROX. GROSS INTERNAL FLOOR AREA 1463 SQ FT 136 SQ METRES

### Floorplans

#### South View, Guiseley, Leeds, LS20

APPROX. GROSS INTERNAL FLOOR AREA 1463 SQ FT 136 SQ METRES

GROUND FLOOR

## Floorplans

Produced for EweMove REF : 1237918