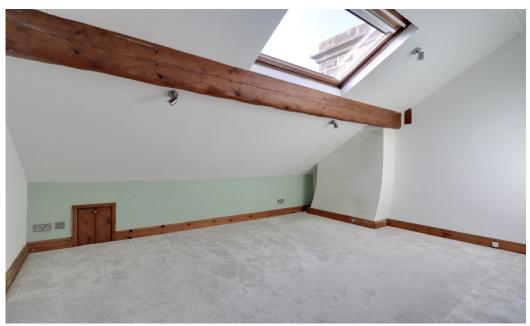

The almost directly south-facing rear garden captures all-day sunshine and offers a perfect spot to relax and unwind.

The ground floor features a spacious kitchen-diner, a rear living room, and a hallway providing garden access. The lower ground floor offers a generous second reception room also with direct garden access, along with a utility/storage area. On the first floor, you'll find the main double bedroom at the rear, a large single bedroom, and the house bathroom. The second floor hosts another well-proportioned double bedroom. The home is heated via the gas central heating combi boiler and has double glazing throughout.