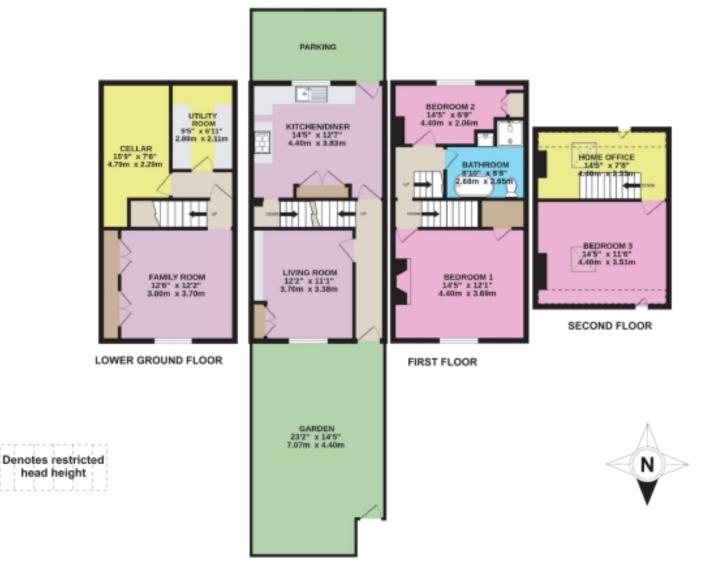

### Floorplans

EweMove

#### South View, Guiseley, Leeds, LS20

APPROX. GROSS INTERNAL FLOOR AREA 1463 SQ FT 136 SQ METRES

### Floorplans

#### South View, Guiseley, Leeds, LS20

APPROX. GROSS INTERNAL FLOOR AREA 1463 SQ FT 136 SQ METRES

GROUND FLOOR

## Floorplans

Produced for EweMove REF : 1237918