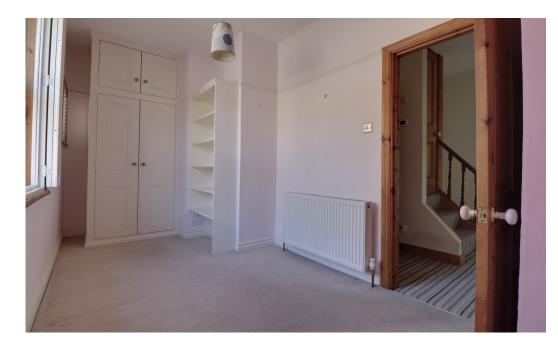

The almost directly south-facing rear garden captures all-day sunshine and offers a perfect spot to relax and unwind.

The ground floor features a spacious kitchen-diner, a rear living room, and a hallway providing garden access. The lower ground floor offers a generous second reception room also with direct garden access, along with a utility/storage area. On the first floor, you'll find the main double bedroom at the rear, a large single bedroom, and the house bathroom. The second floor hosts another well-proportioned double bedroom. The home is heated via the gas central heating combi boiler and has double glazing throughout.