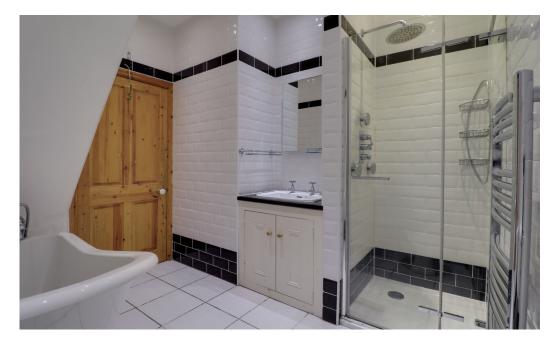

## Key Features

- NO ONWARD CHAIN
- Spacious accommodation over four floors, oozing character throughout!
- Modern spacious kitchen diner with gorgeous Yorkshire flagstone floor
- Utility room & storage cellar
- 3 spacious bedrooms & landing home office space
- Victorian-style bathroom with separate shower
- South-facing back garden perfect for alfresco dining & relaxation
- Parking for one car
- Very close to train station & town centre shops
- EweMove are OPEN 24/7 for CALLS & LIVE CHAT with friendly humans!

The almost directly south-facing rear garden captures all-day sunshine and offers a perfect spot to relax and unwind.

The ground floor features a spacious kitchen-diner, a rear living room, and a hallway providing garden access. The lower ground floor offers a generous second reception room also with direct garden access, along with a utility/storage area. On the first floor, you'll find the main double bedroom at the rear, a large single bedroom, and the house bathroom. The second floor hosts another well-proportioned double bedroom. The home is heated via the gas central heating combi boiler and has double glazing throughout.