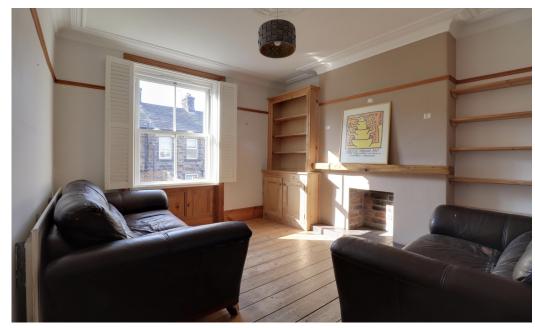

#### Living Room

12' 1" x 11' 1" (3.70m x 3.38m) A cosy, south-facing living room featuring timber floorboards, built-in storage units and shelving, and a feature oak beam mantelpiece.