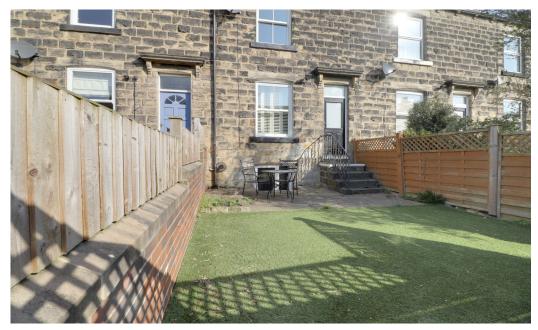

The almost directly south-facing rear garden captures all-day sunshine and offers a perfect spot to relax and unwind.

The ground floor features a spacious kitchen-diner, a rear living room, and a hallway providing garden access. The lower ground floor offers a generous second reception room also with direct garden access, along with a utility/storage area. On the first floor, you'll find the main double bedroom at the rear, a large single bedroom, and the house bathroom. The second floor hosts another well-proportioned double bedroom. The home is heated via the gas central heating combi boiler and has double glazing throughout.