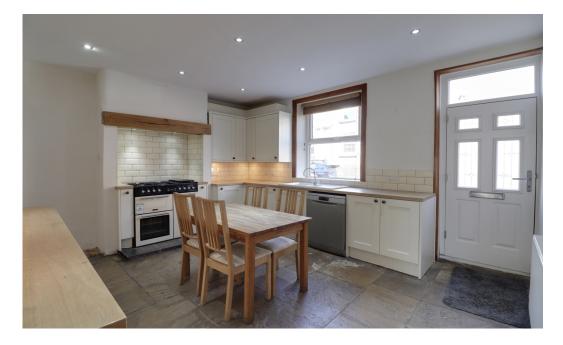

#### Kitchen / Dining Room

14' 5" x 12' 6" (4.40m x 3.83m) The heart of the home! A spacious, modern kitchen-diner featuring a beautiful Yorkshire flagstone floor. Ample base and wall units are complemented by a contrasting worktop, a ceramic 1.5 sink, a range gas cooker, and a freestanding dishwasher. The central dining space is perfect for entertaining family and friends.