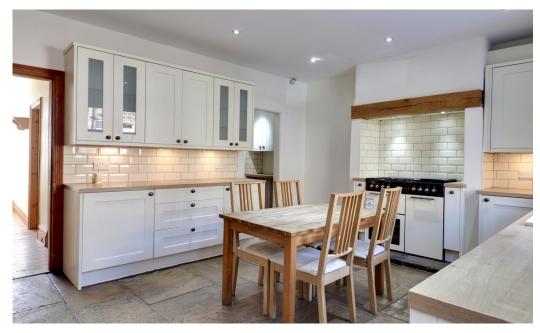

#### Kitchen / Dining Room

14' 5" x 12' 6" (4.40m x 3.83m) The heart of the home! A spacious, modern kitchen-diner featuring a beautiful Yorkshire flagstone floor. Ample base and wall units are complemented by a contrasting worktop, a ceramic 1.5 sink, a range gas cooker, and a freestanding dishwasher. The central dining space is perfect for entertaining family and friends.